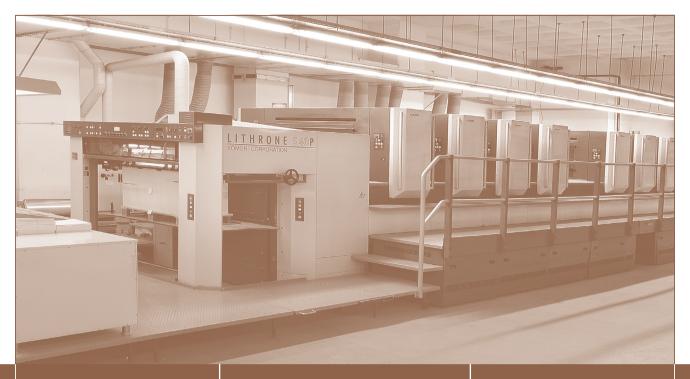

# KOMORI Lithrone S40 8 Colors

Imak Ofset has increased its production capacity by adding 8 colour offset printng machine. Komori 8 Colour printing machine can print 4+4 and 8+0 in one go.

All machines have been calibrated on the regular basis, and attention is paid to very small details.

This machine helps to reduce the printing time and shorten the production. It has a great influence to the delivery time.

KOMORI and RYOBI are fully automatic offset printing machines. The printing process is kept under the strict control by using spectrometer and densitometer and following the European colour scales. We established our own distinctive colour profiles within ICC that conform to ISO Standards.