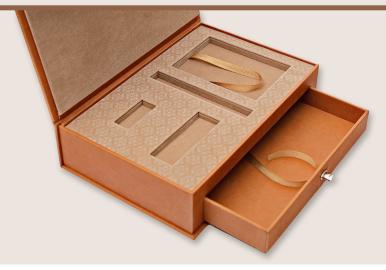

# Box Making Workshop

Imak Offset answers its customers' needs in its own facility by establishing lux and fancy box making workshop.

All kinds of lux genuine and artificial leather boxes, or hard copy binding covers can be done in the workshop.

Box Making Workshop serves with Hörauf Case Maker, Glitter Leaf Hot Printing Machine, Cutting Machine with Special Pedal, Sewing Machine for leather Covers, and etc.

Various handmade fancy boxes and covers can be produced in the workshop.