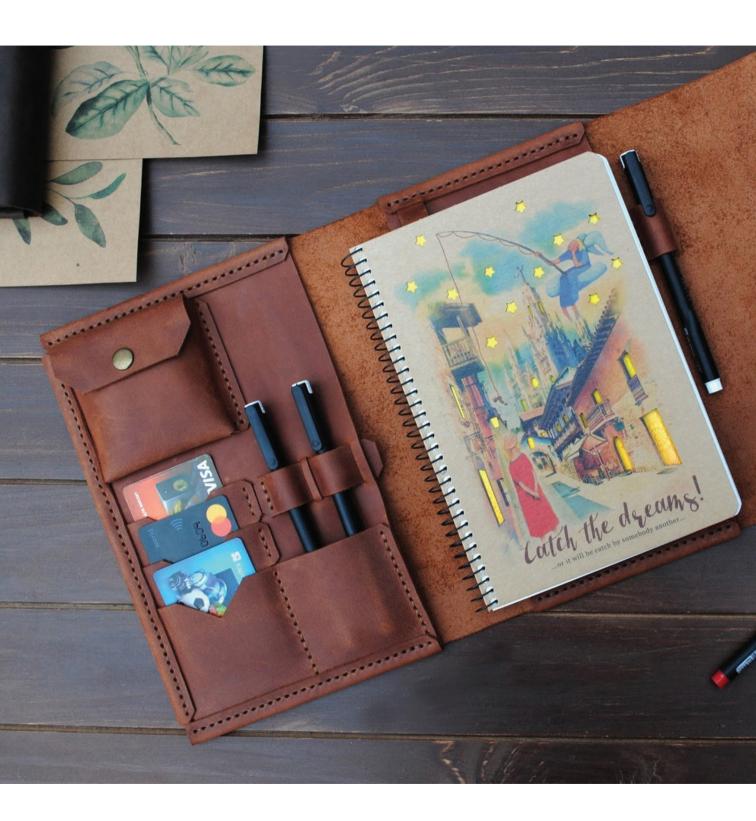

# Box Making Workshop

Imak Offset answers its customers' needs in its own facility by establishing lux and fancy box making workshop.

All kinds of lux genuine and artificial leather boxes, or hard copy binding covers can be done in the workshop.

Box Making Workshop serves with Hörauf Case Maker, Glitter Leaf Hot Printing Machine, Cutting Machine with Special Pedal, Sewing Machine for leather Covers, and etc.

Various handmade fancy boxes and covers can be produced in the workshop.