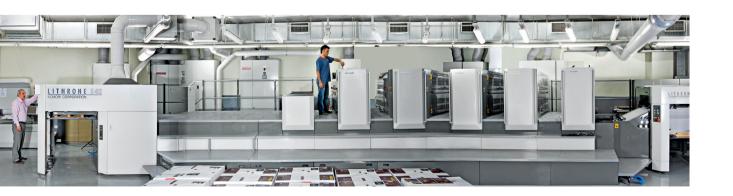

# KOMORI Lithrone S40 8 Colors

Imak Ofset has increased its production capacity by adding 8 colour offset printng machine. Komori 8 Colour printing machine can print 4+4 and 8+0 in one go.

All machines have been calibrated on the regular basis, and attention is paid to very small details.

This machine helps to reduce the printing time and shorten the production. It has a great influence to the delivery time.

KOMORI and RYOBI are fully automatic offset printing machines. The printing process is kept under the strict control by using spectrometer and densitometer and following the European colour scales. We established our own distinctive colour profiles within ICC that conform to ISO Standards.