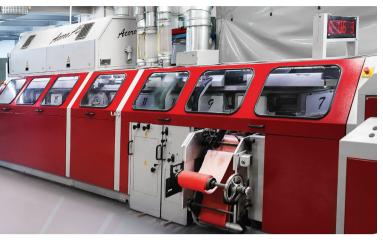

# KOMORI Lithrone S40 8 Colors

Imak Ofset has increased its production capacity by adding 8 colour offset printng machine. Komori 8 Colour printing machine can print 4+4 and 8+0 in one go.

All machines have been calibrated on the regular basis, and attention is paid to very small details.

This machine helps to reduce the printing time and shorten the production. It has a great influence to the delivery time.

KOMORI and RYOBI are fully automatic offset printing machines. The printing process is kept under the strict control by using spectrometer and densitometer and following the European colour scales. We established our own distinctive colour profiles within ICC that conform to ISO Standards.