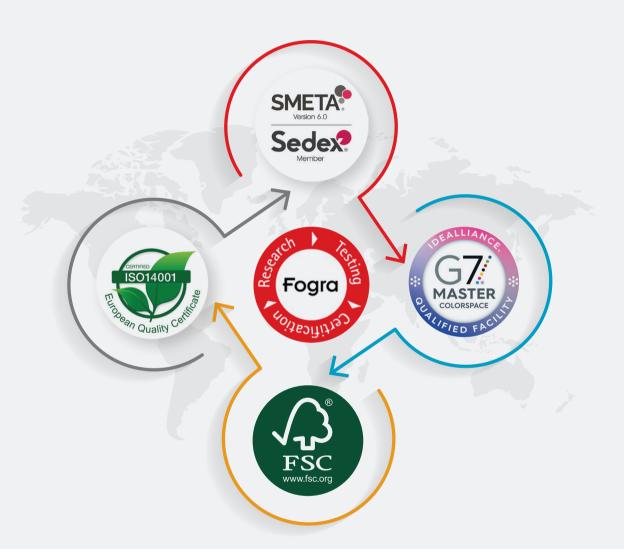

### ISO 9001/2000,

Our production is done under ISO Quality and Fogra colour printing Standards. Our company takes place among the top printing houses in Turkey to receive the certificates of The Best Company, International Company, EPA (European Publishing Union). The most striking example of the recognition of these certificates is the trust of our clients of Central Asia, European countries, various international organizations and the World Bank.

# Anthropocentric Working Style

Working life is established due to anthropocentric system at Imak. We consider each employee as the member of our family and we are taking a step all necessary arrangements about this topic. Imak has earned the Sedex Certificate by providing the following hard process: working and social conditions, national etique, rights which offer to employee, working hours, Professional competence certificate, global quality, universal value, chemical materials which are using, matters of occupational health and safety, occupational physician, personnel health, chemical protective masks and equipments.

# We respect nature with FSC Certificate

In order to leave behind a green environment for future generations, we use ethical production methods.

The main aim of FSC Certificate is to establish and manage standards for the correct use of forest products in the mainstream world and to ensure that they are independently controlled throughout the process.

### **European FOGRA colour and printing standards**

The department is equipped with the most up-to-date computers and unites a team of creative and experienced designers. This is the place where your ideas materialize. Preparations for printing and colour separations done in accordance with European FOGRA colour and printing standards.

### **Colour Separation**

IMAK Offset has also become one of the first printing houses in Turkey that has received an International Certificate of Colour and Printing Standards FOGRA. The certificate is internationally known as a certificate of quality printing and colour separation. For colour separation in prepress EIZO monitor, EPSON colour test device and IONE monitor calibration device are used. This equipment helps to achieve the FOGRA standards. The colour profiles we use in printing can be loaded in customers' computer that will allow them to see how the final print will look like.