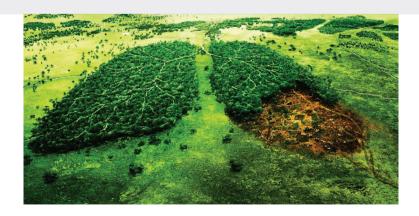

# We respect nature with FSC Certificate

In order to leave behind a green environment for future generations, we use ethical production methods.

The main aim of FSC Certificate is to establish and manage standards for the correct use of forest products in the mainstream world and to ensure that they are independently controlled throughout the process.

Within the scope of social responsibility in IMAK OFFSET; we choose the best quality producers in our material choices, and act ethically in our choice of papers by allowing you to contribute to nature with an FSC certificate.